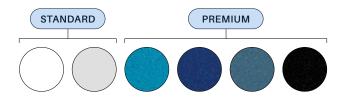

## **TANZA**



## 8' x 8'





### **Available colors**



#### **TANZA RELAXATION MODULE**

| DIMENSIONS        | 8' x 8'                                      |
|-------------------|----------------------------------------------|
| DEPTH             | 0.865'                                       |
| WEIGHT EMPTY POOL | 233.07 lbs · 106 kg                          |
| INTERIOR VOLUME   | 38.247 ft <sup>3</sup> · 1.08 m <sup>3</sup> |
| WATER VOLUME      | 1083 L · 286 gal                             |

#### **MODELS COMPATIBLE** WITH THE TANZA 8 X 8 MODULE:

ALL AQUARINO MODELS, ACCORDING TO THE CONFIGURATIONS ON PAGE 2.





\*PLEASE MAKE SURE TO CHOOSE THE TANZA MODULE THAT IS COMPATIBLE WITH YOUR POOL MODEL.



### **TANZA**



# 8' x 8'

### Installation options available

1.



2.