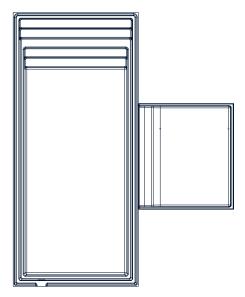

## **TANZA**



## 8' x 8'





### **Available colors**



#### **TANZA RELAXATION MODULE**

| DIMENSIONS        | 8' x 8'                                      |
|-------------------|----------------------------------------------|
| DEPTH             | 0.865'                                       |
| WEIGHT EMPTY POOL | 233.07 lbs · 106 kg                          |
| INTERIOR VOLUME   | 38.247 ft <sup>3</sup> · 1.08 m <sup>3</sup> |
| WATER VOLUME      | 1083 L · 286 gal                             |

#### **MODELS COMPATIBLE** WITH THE TANZA 8 X 8 MODULE:

ALL AQUARINO MODELS, ACCORDING TO THE CONFIGURATIONS ON PAGE 2.





\*PLEASE MAKE SURE TO CHOOSE THE TANZA MODULE THAT IS COMPATIBLE WITH YOUR POOL MODEL.



### **TANZA**



# 8' x 8'

### Installation options available

1.



2.