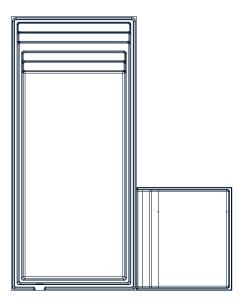

## **TANZA**



## 8' x 8'





### **Available colors**



#### **TANZA RELAXATION MODULE**

| DIMENSIONS        | 8' x 8'                                      |
|-------------------|----------------------------------------------|
| DEPTH             | 0.865'                                       |
| WEIGHT EMPTY POOL | 233.07 lbs · 106 kg                          |
| INTERIOR VOLUME   | 38.247 ft <sup>3</sup> · 1.08 m <sup>3</sup> |
| WATER VOLUME      | 1083 L · 286 gal                             |

#### **MODELS COMPATIBLE** WITH THE TANZA 8 X 8 MODULE:

ALL AQUARINO MODELS, ACCORDING TO THE CONFIGURATIONS ON PAGE 2.





\*PLEASE MAKE SURE TO CHOOSE THE TANZA MODULE THAT IS COMPATIBLE WITH YOUR POOL MODEL.



### **TANZA**



# 8' x 8'

### Installation options available

1.



2.