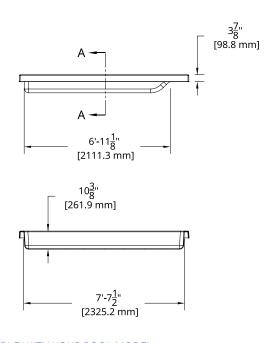

#### **TANZA RELAXATION MODULE**

| DIMENSIONS        | 8' x 8'                                      |
|-------------------|----------------------------------------------|
| DEPTH             | 0.865'                                       |
| WEIGHT EMPTY POOL | 233.07 lbs · 106 kg                          |
| INTERIOR VOLUME   | 38.247 ft <sup>3</sup> · 1.08 m <sup>3</sup> |
| WATER VOLUME      | 1083 L · 286 gal                             |