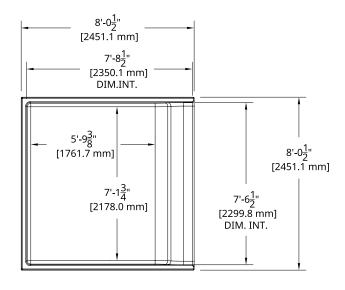

#### **TANZA RELAXATION MODULE**

| DIMENSIONS        | 8' x 8'                                      |
|-------------------|----------------------------------------------|
| DEPTH             | 0.865'                                       |
| WEIGHT EMPTY POOL | 233.07 lbs · 106 kg                          |
| INTERIOR VOLUME   | 38.247 ft <sup>3</sup> · 1.08 m <sup>3</sup> |
| WATER VOLUME      | 1083 L · 286 gal                             |