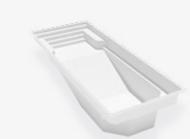

## QUARTZ

The Quartz pool model features an extensive beach area along with a simple bench. Its unique design allows the entire family to maximize the pool space.

ALL DIMENSIONS ARE TO OUTSIDE EDGE. LENGTH WIDTH AND DEPTH MAY VARY. NON DIVING POOLS, USE OF DIVING EQUIPMENT IS PROHIBITED