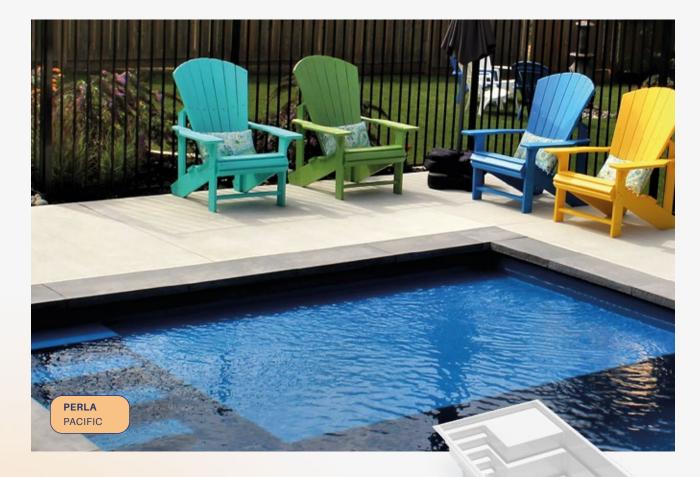

AQUARINO COLLECTION

AQUARINO COLLECTION

**SIZE AVAILABLE** 

12' x 24'

depth 4' 10"

The Perla model stands out for its unique beach area. You'll be able to fully enjoy the flat zone while having convenient access to the stairs.