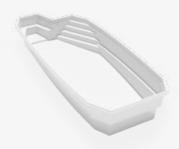

## AQUARINO collection

**AQUARINO.CA** 

AQUARINO COLLECTION AQUARINO COLLECTION

DIAMOND

Perfect for limited outdoor spaces, it offers a shallow relaxation area at the entrance of the pool, perfect for the whole family to enjoy.

**SIZE AVAILABLE** 

8' x 10'

depth 3' 9"

LARIMAR

The Larimar model is ideal for families.
The shallow area at the entrance of the pool is very practical and pleasant.

\*ALL DIMENSIONS ARE TO OUTSIDE EDGE. LENGTH WIDTH AND DEPTH MAY VARY.