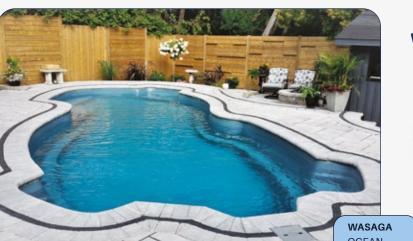

#### SIZES AVAILABLE

13' x 33'

depth 6' 2"

B

15' 6" x 36'

depth 6' 5"

**WASAGA** 

SIZE AVAILABLE

depth 5' 10"

14' x 32'

ALL DIMENSIONS ARE TO OUTSIDE EDGE. LENGTH WIDTH AND DEPTH MAY VARY.

NON DIVING POOLS. USE OF DIVING EQUIPMENT IS PROHIBITED