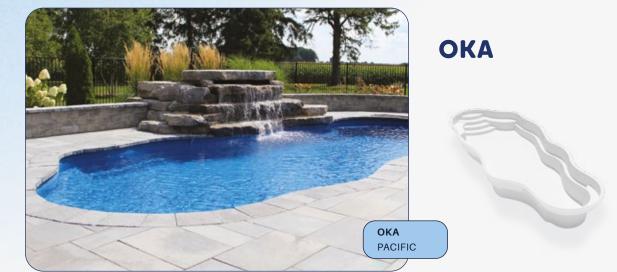

#### Available colors

**OKA BEIGE** 

PRESTIGE )

Discover all our products on our Website!

SEA SALT

PROMA XL CAVIAR & OKA BEIGE

**DOLPHIN-POOLS.CA** 

The Dolphin Collection provides a wide range of freeform and rectangular models in various dimensions. This allows the homeowner the flexibility to choose a model that attains the exact look they've envisioned. Replicate the experience of underwater diving in your garden with our models featuring sloped bottoms. Fiberglass is a low maintenance material that can be molded to create fun shapes that liven

up your backyard space. Our unique features, durable materials, and unparalleled color options will make your pool the focal point of your home, providing lifelong memories for you, your family, friends, and pets!