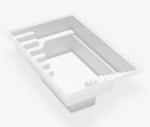

12' x 28'

depth 4' 10"

В

12' x 32'

depth 4' 10"

This model is a favorite among homeowners.
Its lounge area, specially designed as a spa, allows several people to sit and enjoy the sun in comfort.

**OPAL** 

With its short beach area, this model allows you to make the most of your backyard while maintaining livable spaces around it.