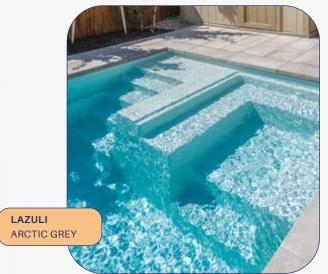

AQUARINO COLLECTION

AQUARINO COLLECTION

**SIZE AVAILABLE** 

12' x 24'

depth 4' 10"

The Perla model stands out for its unique beach area. You'll be able to fully enjoy the flat zone while having convenient access to the stairs.