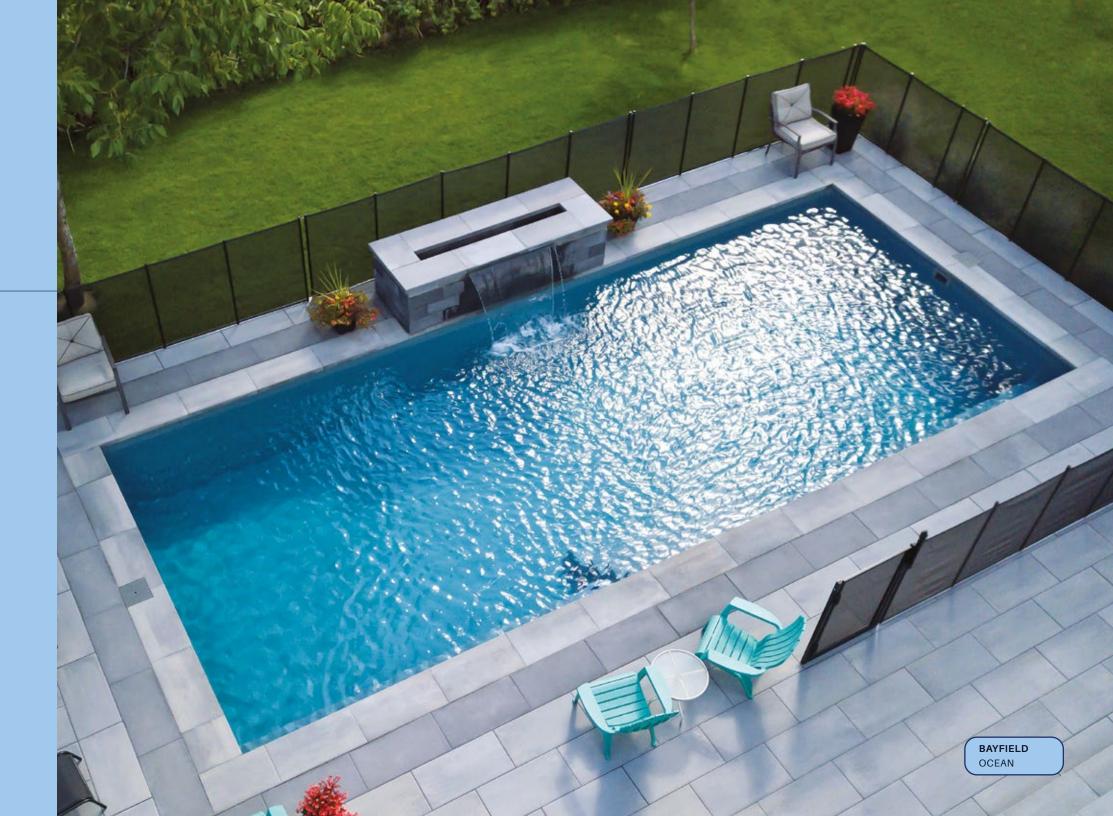

### **MODELS**

**BAYFIELD** 

SIZES AVAILABLE

13'6" x 31'

depth 5'

15' x 35'

depth 5'

**SANDBANKS** 