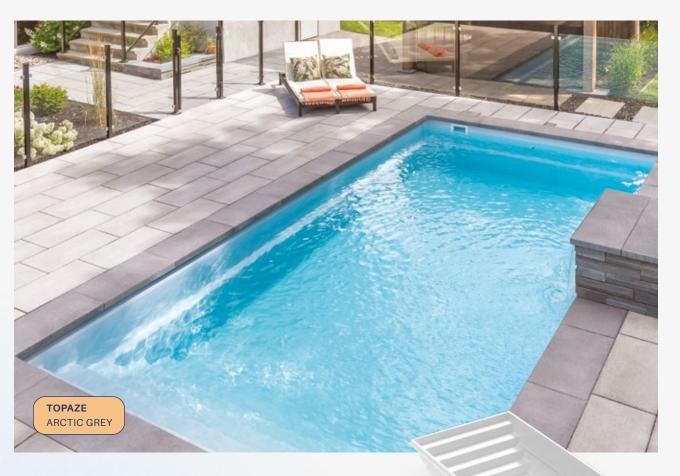

## TOPAZE

Ideal for swimming lovers, this classic rectangular model is perfect for long swims in the sun with its large steps.

ALL DIMENSIONS ARE TO OUTSIDE EDGE, LENGTH WIDTH AND DEPTH MAY VARY, NON DIVING POOLS. USE OF DIVING EQUIPMENT IS PROHIBITED

#### SIZES AVAILABLE

8' x 14'

depth 4' 10"

12' x 20'

depth 4' 10"

 $\bigcirc$ 

12' x 24'

depth 4' 10"

12' x 26'

depth 4' 10"

A

SIZES AVAILABLE

12' x 22'

depth 5'

В

12' x 27'