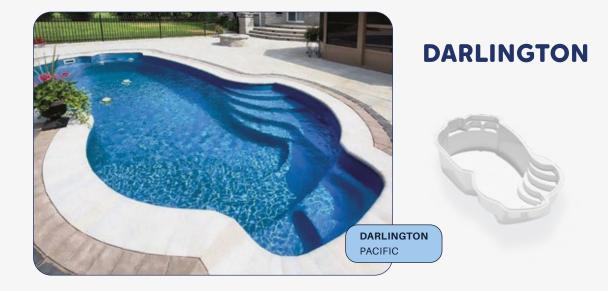

### **MODELS**

**BAYFIELD** 

SIZES AVAILABLE

13'6" x 31'

depth 5'

15' x 35'

depth 5'

**SANDBANKS** 