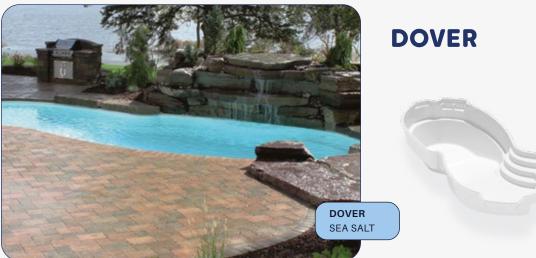

#### Available colors

**OKA BEIGE** 

PRESTIGE )

Discover all our products on our Website!

SEA SALT

PROMA XL CAVIAR & OKA BEIGE

**DOLPHIN-POOLS.CA** 

The Dolphin Collection provides a wide range of freeform and rectangular models in various dimensions. This allows the homeowner the flexibility to choose a model that attains the exact look they've envisioned. Replicate the experience of underwater diving in your garden with our models featuring sloped bottoms. Fiberglass is a low maintenance material that can be molded to create fun shapes that liven

up your backyard space. Our unique features, durable materials, and unparalleled color options will make your pool the focal point of your home, providing lifelong memories for you, your family, friends, and pets!