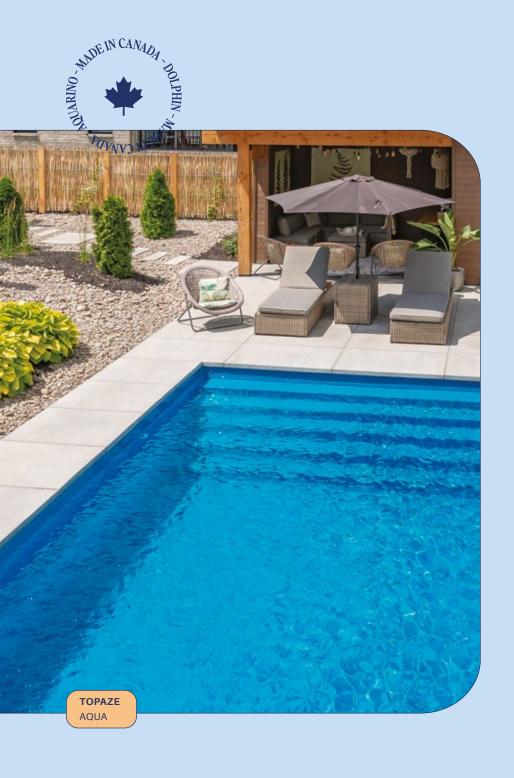

## TOPAZE

Ideal for swimming lovers, this classic rectangular model is perfect for long swims in the sun with its large steps.

ALL DIMENSIONS ARE TO OUTSIDE EDGE, LENGTH WIDTH AND DEPTH MAY VARY, NON DIVING POOLS. USE OF DIVING EQUIPMENT IS PROHIBITED