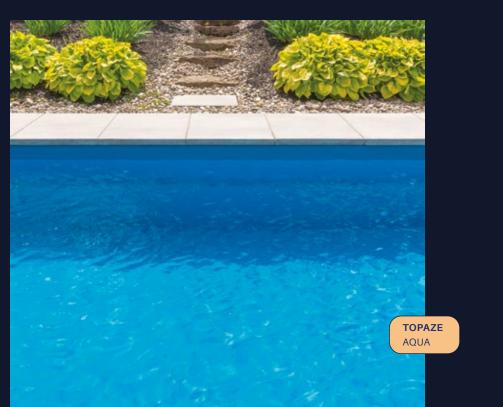

## TOPAZE

Ideal for swimming lovers, this classic rectangular model is perfect for long swims in the sun with its large steps.

ALL DIMENSIONS ARE TO OUTSIDE EDGE, LENGTH WIDTH AND DEPTH MAY VARY, NON DIVING POOLS. USE OF DIVING EQUIPMENT IS PROHIBITED

#### SIZES AVAILABLE

8' x 14'

depth 4' 10"

12' x 20'

depth 4' 10"

 $\bigcirc$ 

12' x 24'

depth 4' 10"