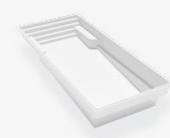

AQUARINO COLLECTION

AQUARINO COLLECTION

**SIZE AVAILABLE** 

12' x 24'

depth 4' 10"

The Perla model stands out for its unique beach area. You'll be able to fully enjoy the flat zone while having convenient access to the stairs.