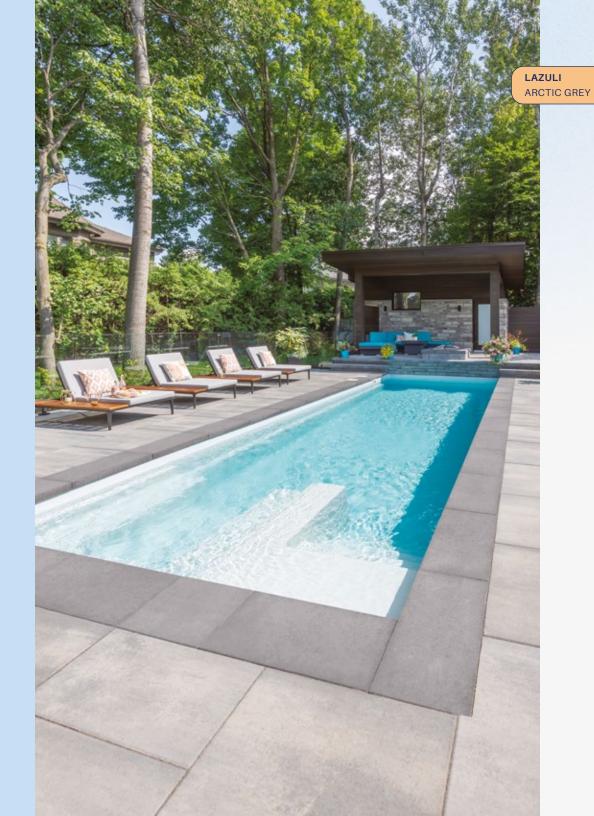

The Aquarino Collection was developed for modern-day, urban yards, adapting to a market reality that has led to an increase in restricted backyard spaces. The arrival of our smaller dimension pools provides a great solution, allowing homeowners the ability to maximize their outdoor space whilst maintaining important backyard elements that allow for entertainment, dining, and greenery. Our sleek and modern designs were created to fit perfectly with the dimensions of the Rinox landscaping collection to provide a complete, elegant, and zen backyard oasis look.