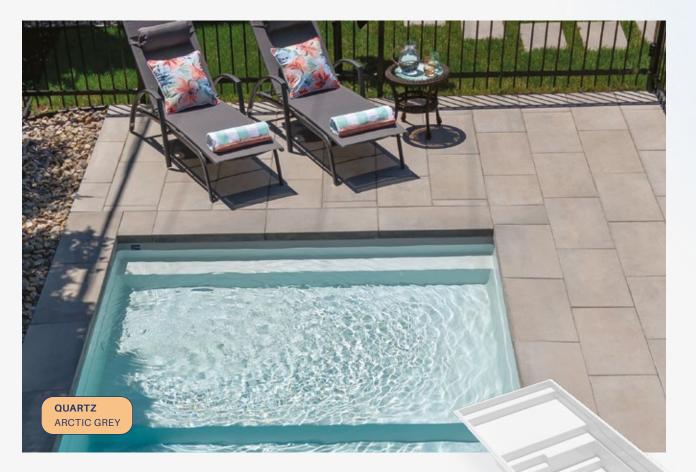

## QUARTZ

The Quartz pool model features an extensive beach area along with a simple bench. Its unique design allows the entire family to maximize the pool space.

ALL DIMENSIONS ARE TO OUTSIDE EDGE. LENGTH WIDTH AND DEPTH MAY VARY. NON DIVING POOLS, USE OF DIVING EQUIPMENT IS PROHIBITED