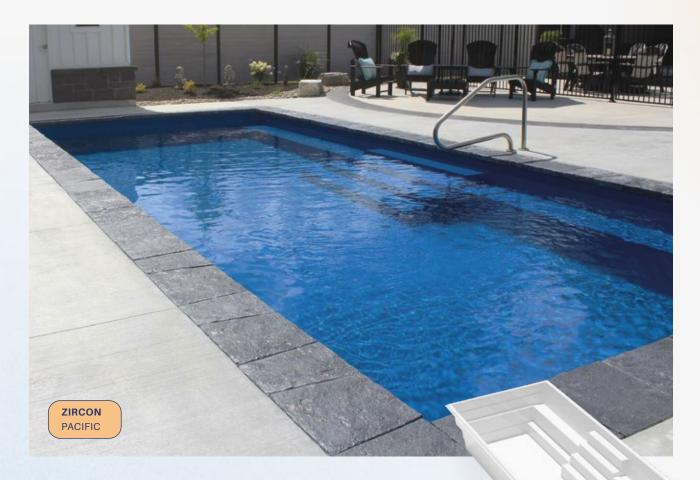

12' x 26'

depth 4' 10"

A

SIZES AVAILABLE

12' x 22'

depth 5'

В

12' x 27'

depth 5'

The lateral steps positioned along the pool distinguish the Zircon model, giving it a sleek and modern look that seamlessly integrates into expansive spaces.