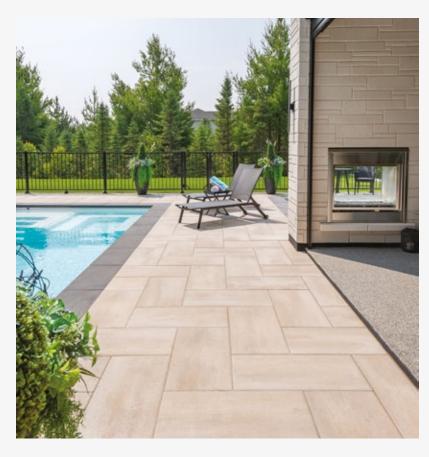

To complete your pool installation, opt for Rinox products for the pool border and backyard pavers. Rinox pool borders were made to fit perfectly with Aquarino pools. They have a wide variety of products in different colors and textures to suit your style.

#### PROMA XL COPING

 $\left(\mathsf{A}\right)$ PROMA XL COPING

2 3/8" x 16" x 32" 60mm x 406mm x 812mm

#### **PROMA XL SLAB**

PROMA XL SLAB 2 3/8" x 16" x 32" 60mm x 406mm x 812mm