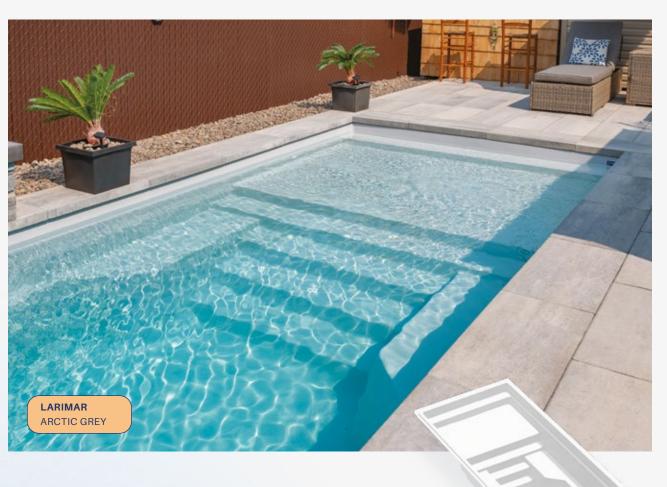

**SIZE AVAILABLE** 

8' x 10'

depth 3' 9"

LARIMAR

The Larimar model is ideal for families.
The shallow area at the entrance of the pool is very practical and pleasant.

\*ALL DIMENSIONS ARE TO OUTSIDE EDGE. LENGTH WIDTH AND DEPTH MAY VARY.