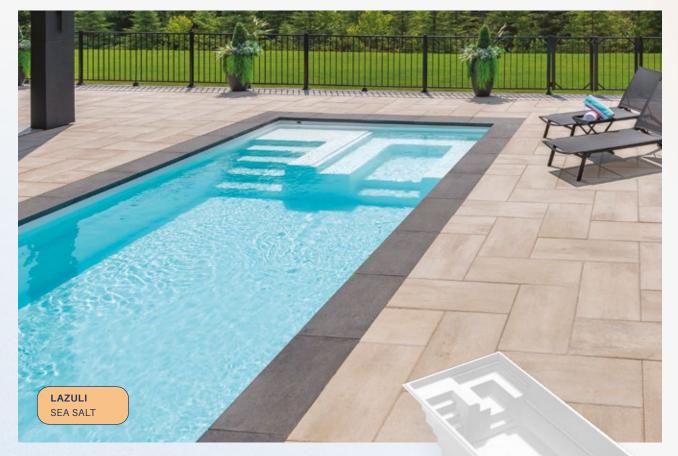

12' x 28'

depth 4' 10"

В

12' x 32'

depth 4' 10"

This model is a favorite among homeowners.
Its lounge area, specially designed as a spa, allows several people to sit and enjoy the sun in comfort.

**OPAL** 

With its short beach area, this model allows you to make the most of your backyard while maintaining livable spaces around it.