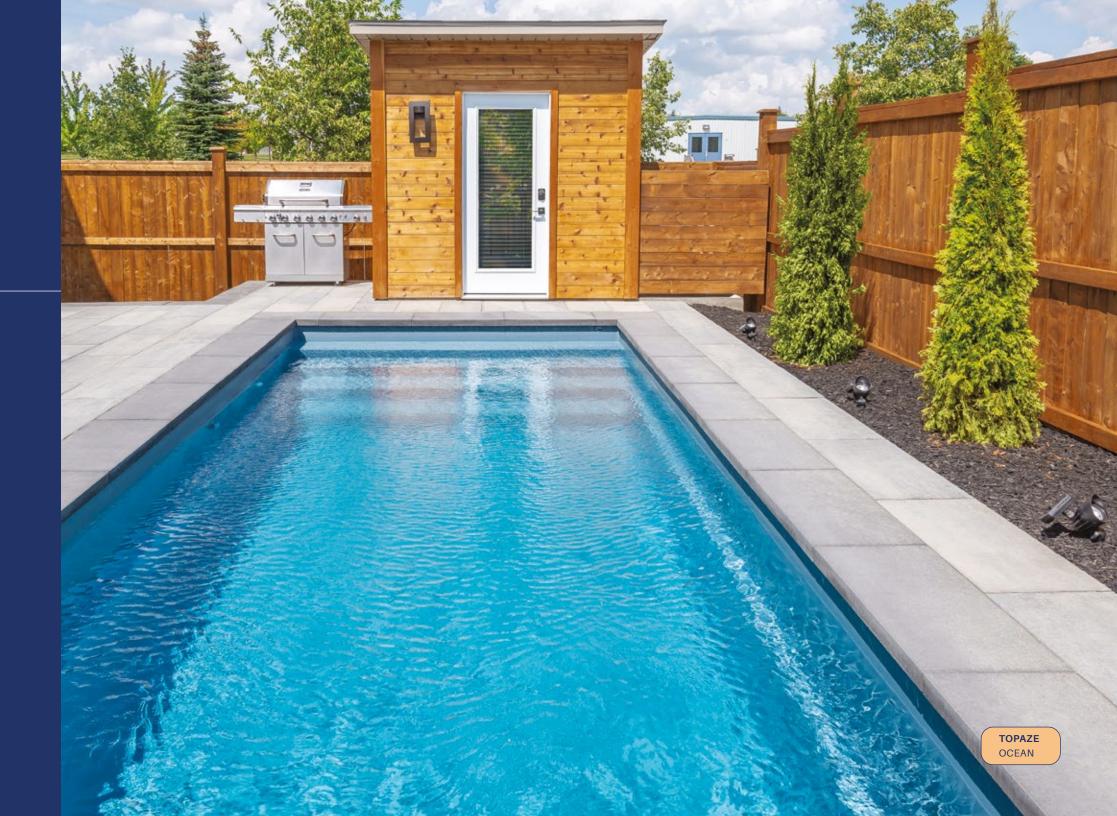

## TOPAZE

Ideal for swimming lovers, this classic rectangular model is perfect for long swims in the sun with its large steps.

ALL DIMENSIONS ARE TO OUTSIDE EDGE, LENGTH WIDTH AND DEPTH MAY VARY, NON DIVING POOLS. USE OF DIVING EQUIPMENT IS PROHIBITED