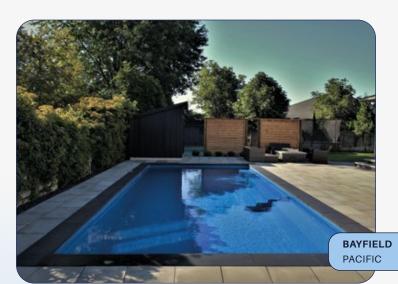

### **MODELS**

**BAYFIELD** 

SIZES AVAILABLE

13'6" x 31'

depth 5'

15' x 35'

depth 5'

**SANDBANKS** 