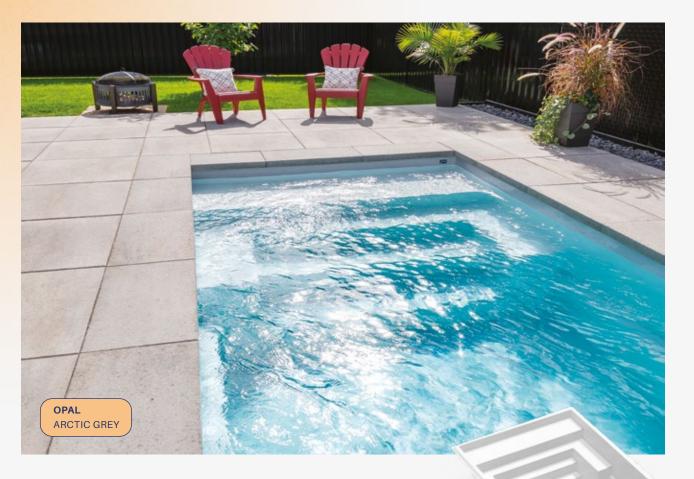

12' x 28'

depth 4' 10"

В

12' x 32'

depth 4' 10"

This model is a favorite among homeowners.
Its lounge area, specially designed as a spa, allows several people to sit and enjoy the sun in comfort.

**OPAL** 

With its short beach area, this model allows you to make the most of your backyard while maintaining livable spaces around it.