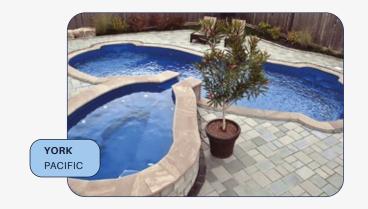

#### **SWANSON**

(A)

SWANSON WITH SPILLOVER

9' x 9'

depth 10"

YORK WITH SPILLOVER

7' 9" x 11' 4"

depth 3'