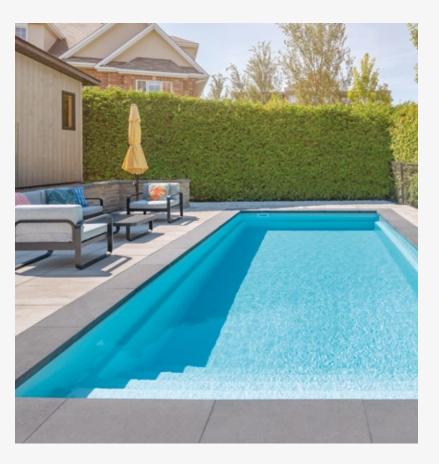

The Aquarino Collection was developed for modern-day, urban yards, adapting to a market reality that has led to an increase in restricted backyard spaces. The arrival of our smaller dimension pools provides a great solution, allowing homeowners the ability to maximize their outdoor space whilst maintaining important backyard elements that allow for entertainment, dining, and greenery. Our sleek and modern designs were created to fit perfectly with the dimensions of the Rinox landscaping collection to provide a complete, elegant, and zen backyard oasis look.

## AQUARINO collection

**AQUARINO.CA** 

AQUARINO COLLECTION AQUARINO COLLECTION

DIAMOND

Perfect for limited outdoor spaces, it offers a shallow relaxation area at the entrance of the pool, perfect for the whole family to enjoy.