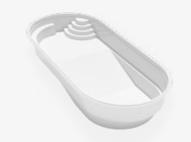

#### **HOLLOW**

В

depth 3' 9"

**HOLLOW** WITH SPILLOVER

HOLLOW

7' 9" x 7' 9" 7' 9" x 7' 9"

depth 3' 9"